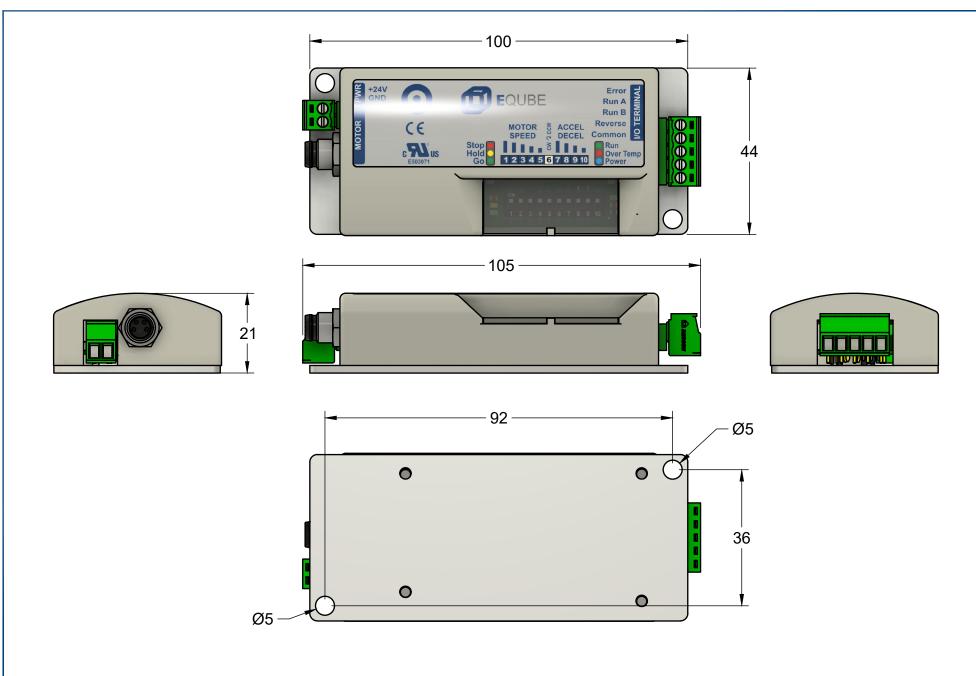

## DRAWING DIMENSIONS APPLY TO EQUBE-AI-P (1321-6000) AND EQUBE-AI-N (1321-5000)

|      |      |             |              | THE INFORMATION CONTAINED HEREIN IS CONFIDENTIAL. IS SUBMITTED IN CONFIDENCE. | DATE: 20-A  |
|------|------|-------------|--------------|-------------------------------------------------------------------------------|-------------|
|      |      |             |              | AND IS PROPRIETARY INFORMATION OF<br>PULSEROLLER AND SHALL BE USED ONLY IN    | DESIGNED BY |
|      |      |             |              | PART AND SHALL NOT WITHOUT PULSEROLLER                                        | CHECKED BY: |
|      |      |             |              |                                                                               | SCALE:      |
| REV. | DATE | DESCRIPTION | $\checkmark$ |                                                                               | SHEET:      |

| Ε.                           | DATE: 20-APR-2022 |     | EQUBE-AI MODULE DIMENSIONS - ANSI SIZE A |                  |      |  |  |
|------------------------------|-------------------|-----|------------------------------------------|------------------|------|--|--|
| THE<br>A<br>ER<br>O OR<br>RT | DESIGNED BY: JPK  |     |                                          |                  |      |  |  |
|                              | CHECKED BY: IS    |     | FOR:                                     | ROL              |      |  |  |
|                              | SCALE:            | 1:1 | PULSEROLLER STANDARDS                    |                  |      |  |  |
|                              | SHEET:            | 1/1 | DWG. NO:                                 | 1321-X000-ANSI-A | REV: |  |  |
|                              |                   |     |                                          |                  |      |  |  |