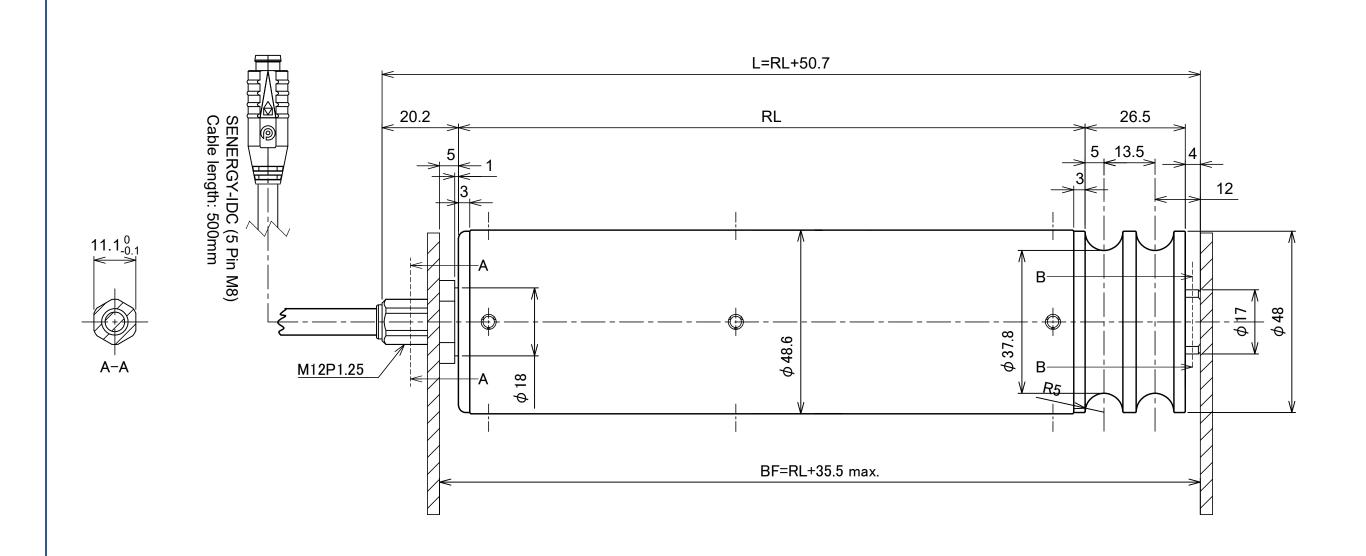

| PR-AD-48-xxx-xxZKFY |                      |  |  |  |  |
|---------------------|----------------------|--|--|--|--|
| TUBE DIA            | 48.6 mm              |  |  |  |  |
| INTERLOCK           | DUAL GROOVE HUB      |  |  |  |  |
| MOTOR END           | M12 THREADED SHAFT   |  |  |  |  |
| IDLER END           | M8 INTERNAL THREADED |  |  |  |  |
| CONNECTOR           | 5 PIN M8 FOR IDC     |  |  |  |  |

xxx = RL in mm xx = Speed Code

|     |      |             |  | THE INFORMATION CONTAINED HEREIN IS CONFIDENTIAL, IS SUBMITTED IN CONFIDEN AND IS PROPRIETARY INFORMATION OF PULSEROLLER AND SHALL BE USED ONLY IF                                           |  |
|-----|------|-------------|--|----------------------------------------------------------------------------------------------------------------------------------------------------------------------------------------------|--|
|     |      |             |  |                                                                                                                                                                                              |  |
|     |      |             |  | CONJUNCTION WITH AND PERFORMANCE OF CONTRACT OF WHICH THIS DRAWING FORMS PART, AND SHALL NOT, WITHOUT PULSEROLL PRIOR WRITTEN APPROVAL, BE REPRODUCE IN ANY OTHER WAY USED IN WHOLE OR IN P. |  |
|     |      |             |  |                                                                                                                                                                                              |  |
| EV. | DATE | DESCRIPTION |  | BY OTHERS.                                                                                                                                                                                   |  |

|   | DATE: 22-S DESIGNED BY: |        | IDC 48.6 DIA. DUAL GROOVE PULLEY PART NUMBER: PR-AD-48-xxx-xxZKF |                      |      |  |  |
|---|-------------------------|--------|------------------------------------------------------------------|----------------------|------|--|--|
| E | CHECKED BY:             | Y.A.   | FOR:                                                             | SENERGY MOTOR ROLLER |      |  |  |
| R | SCALE:                  | NONE   | PULSEROLLER STANDARDS                                            |                      |      |  |  |
|   | SHEET:                  | 1 OF 1 | DWG. NO:                                                         | PR-AD-48-xxx-xxZKFY  | REV: |  |  |