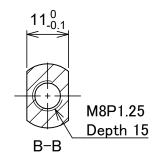

| PR-AD-48-xxx-xxZKFY |                      |  |  |  |  |
|---------------------|----------------------|--|--|--|--|
| TUBE DIA            | 48.6 mm              |  |  |  |  |
| INTERLOCK           | DUAL GROOVE HUB      |  |  |  |  |
| MOTOR END           | M12 THREADED SHAFT   |  |  |  |  |
| IDLER END           | M8 INTERNAL THREADED |  |  |  |  |
| CONNECTOR           | 5 PIN M8 FOR IDC     |  |  |  |  |

|   | DATE: 22-S DESIGNED BY: |        | IDC 48.6 DIA. DUAL GROOVE PULLEY PART NUMBER: PR-AD-48-xxx-xxZKF |                      |      |  |  |
|---|-------------------------|--------|------------------------------------------------------------------|----------------------|------|--|--|
| E | CHECKED BY:             | Y.A.   | FOR:                                                             | SENERGY MOTOR ROLLER |      |  |  |
| R | SCALE:                  | NONE   | PULSEROLLER STANDARDS                                            |                      |      |  |  |
|   | SHEET:                  | 1 OF 1 | DWG. NO:                                                         | PR-AD-48-xxx-xxZKFY  | REV: |  |  |