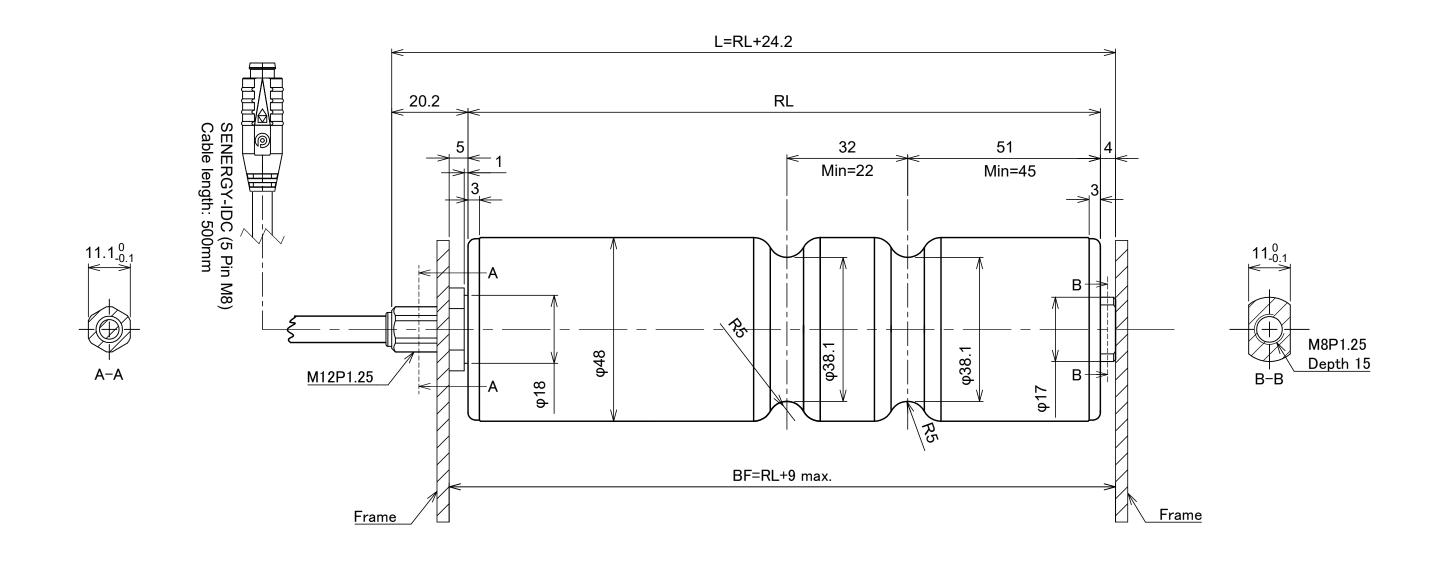

| PR-AD-48-xxx-xxZKGT |                       |  |  |  |  |  |
|---------------------|-----------------------|--|--|--|--|--|
|                     |                       |  |  |  |  |  |
| TUBE DIA            | 48.6 mm               |  |  |  |  |  |
| INTERLOCK           | DUAL GROOVE           |  |  |  |  |  |
| INTLINEOUN          | DOAL GROOVE           |  |  |  |  |  |
| MOTOR END           | M12 THREADED SHAFT    |  |  |  |  |  |
| IDLER END           | M8 INTERNAL THREADED  |  |  |  |  |  |
| IDELIT LIND         | WO INTERNATE THREADED |  |  |  |  |  |
| CONNECTOR           | 5 PIN M8 FOR IDC      |  |  |  |  |  |

|   | DATE: 22-S DESIGNED BY: |        | IDC 48.6 DIA. DUAL GROOVE PART NUMBER: PR-AD-48-xxx-xxZKGT  FOR: SENERGY MOTOR ROLLER PULSEROLLER STANDARDS |                     |      |  |
|---|-------------------------|--------|-------------------------------------------------------------------------------------------------------------|---------------------|------|--|
| E | CHECKED BY:             | Y.A.   |                                                                                                             |                     |      |  |
| R | SCALE:                  | NONE   |                                                                                                             |                     |      |  |
|   | SHEET:                  | 1 OF 1 | DWG. NO:                                                                                                    | PR-AD-48-xxx-xxZKGT | REV: |  |