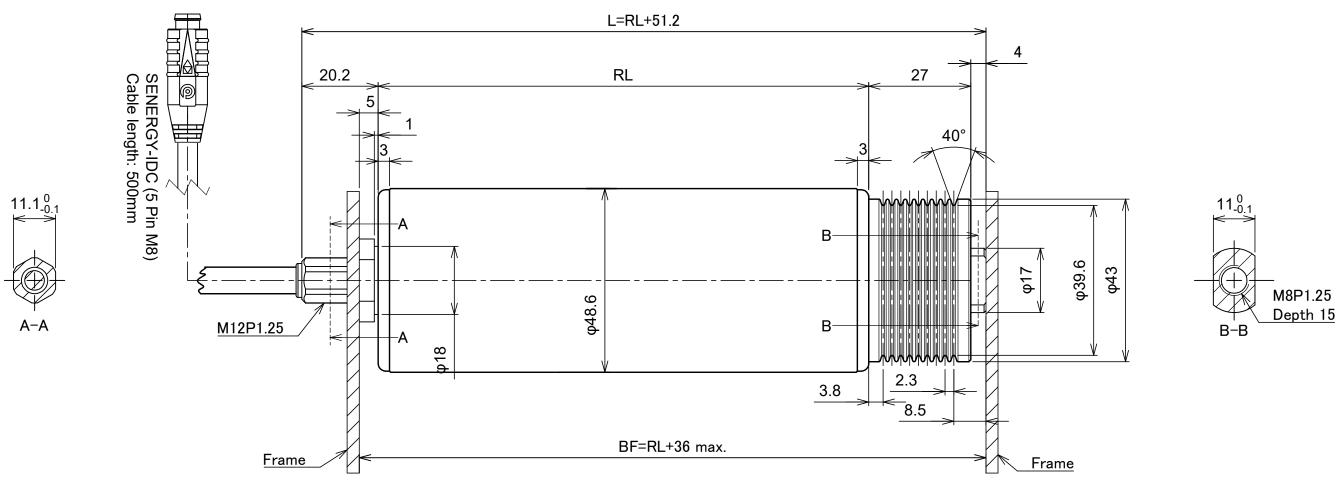

| PR-AD     | )-48-xxx-xxZKHT      |      |
|-----------|----------------------|------|
| TUBE DIA  | 48.6 mm              |      |
| INTERLOCK | MICRO-V HUB          | ×x = |
| MOTOR END | M12 THREADED SHAFT   |      |
| IDLER END | M8 INTERNAL THREADED |      |
| CONNECTOR | 5 PIN M8 FOR IDC     |      |
|           |                      | -    |

= RL in mm = Speed Code

> IUB -xxZKHT er RDS REV:

PULSEROLLER www.pulseroller.com global\_support@pulseroller.com support@pulseroller.com global\_sales@pulseroller.com sales@pulseroller.com