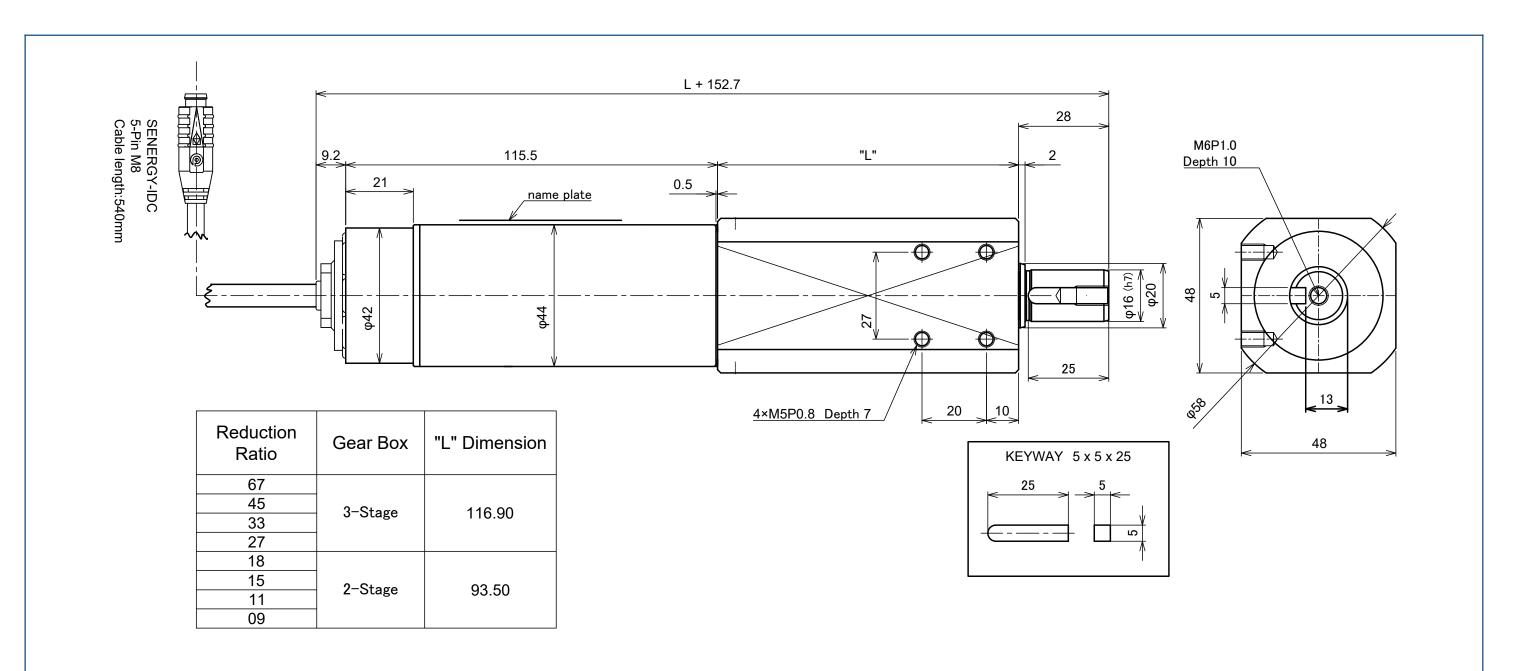

| PGD024-SE4-xxAAA |                        |  |  |  |  |  |
|------------------|------------------------|--|--|--|--|--|
| DESIGN           | 2 AND 3 STAGE GEAR BOX |  |  |  |  |  |
| SHAFT FINISH     | 5X5X25 KEY-WAY         |  |  |  |  |  |
| OPTION           | STANDARD - NO BRAKE    |  |  |  |  |  |
| CUSTOM OPTION    | NONE - STANDARD        |  |  |  |  |  |
| CONNECTOR        | SENERGY-IDC 5-PIN M8   |  |  |  |  |  |

|         | DATE: 29-S   | EP-2023 | TITLE:                       | NLY              |      |  |  |
|---------|--------------|---------|------------------------------|------------------|------|--|--|
| HE<br>R | DESIGNED BY: | J.P.K.  | PART NUMBER PGD024-SE4-xxAAA |                  |      |  |  |
|         | CHECKED BY:  | Y.A.    | FOR: SENERGY MOTOR DRIVE     |                  |      |  |  |
|         | SCALE:       | NONE    | PULSEROLLER STANDARDS        |                  |      |  |  |
|         | SHEET:       | 1 OF 1  | DWG. NO:                     | PGD024-SE4-xxAAA | REV: |  |  |
|         |              |         |                              |                  |      |  |  |