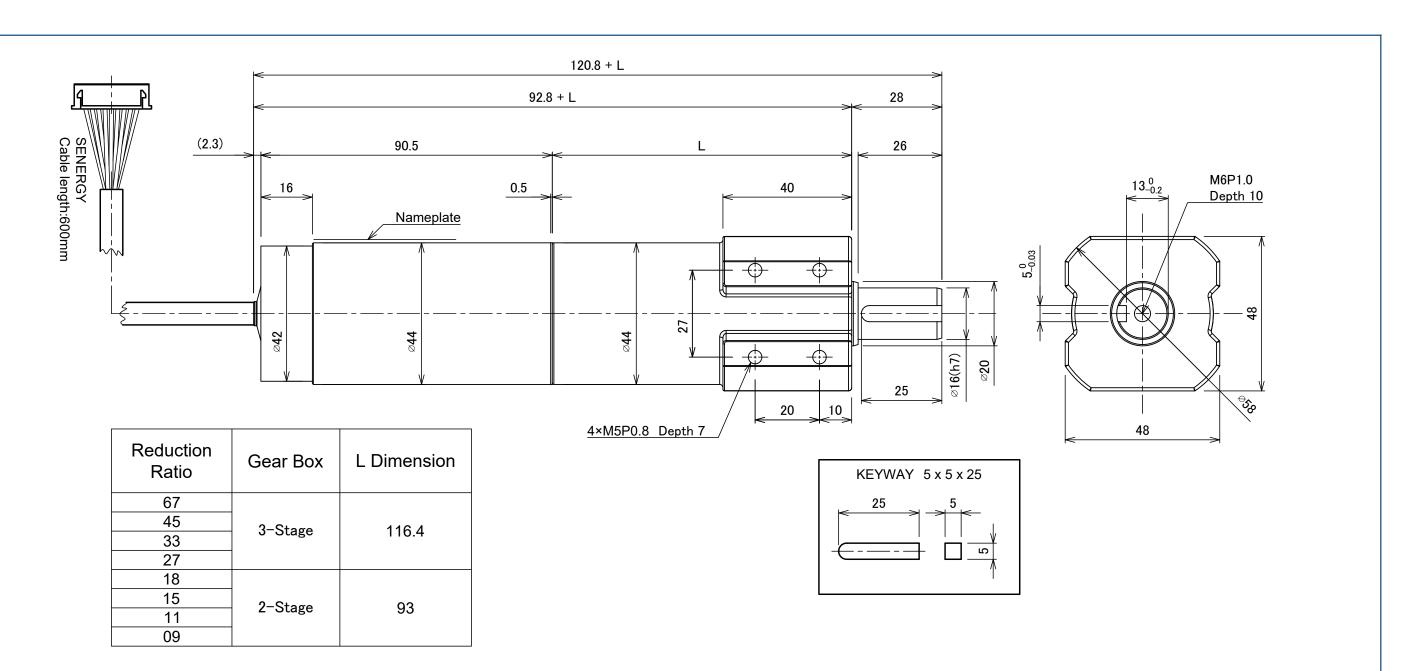

| PGD024-SE1-xxAAA |                        |  |  |  |  |
|------------------|------------------------|--|--|--|--|
| DESIGN           | 2 AND 3 STAGE GEAR BOX |  |  |  |  |
| SHAFT FINISH     | 5X5X25 KEY-WAY         |  |  |  |  |
| OPTION           | STANDARD - NO BRAKE    |  |  |  |  |
| CUSTOM OPTION    | NONE - STANDARD        |  |  |  |  |
| CONNECTOR        | JST                    |  |  |  |  |

| , | DATE: 25-AUG-2023 |        | PULSE GEAR DRIVE 2 & 3 STAGE GEARBOX |                  |      |   |  |
|---|-------------------|--------|--------------------------------------|------------------|------|---|--|
|   | DESIGNED BY:      | J.P.K. | PART NUMBER PGD024-SE1-xxAAA         |                  |      |   |  |
|   | CHECKED BY:       | Y.A.   | FOR: SENERGY MOTOR DRIVE             |                  |      |   |  |
|   | SCALE:            | NONE   | PULSEROLLER STANDARDS                |                  |      |   |  |
|   | SHEET:            | 1 OF 1 | DWG. NO:                             | PGD024-SE1-xxAAA | REV: | Α |  |
|   |                   |        |                                      |                  |      |   |  |