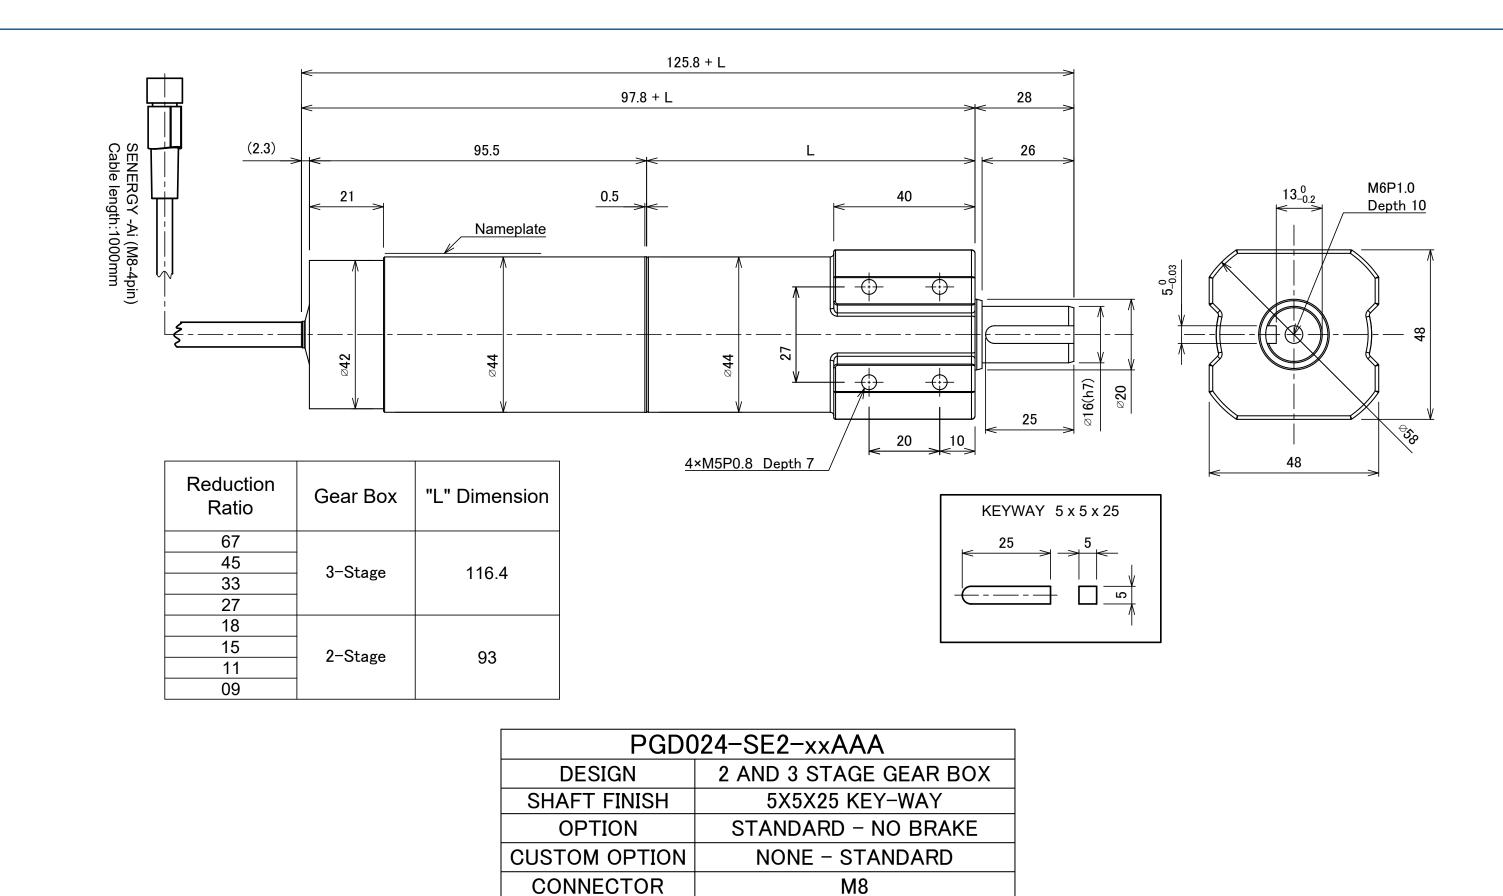

| Е    | 31-JAN-2024 | UPDATED NEW HOUSING AND END INSERT DESIGN          |              | CONFIDENTIAL, IS SUBMITTED IN CONFIDENCE,<br>AND IS PROPRIETARY INFORMATION OF<br>PULSERCILER AND SHALL BE USED ONLY IN<br>CONJUNCTION WITH AND PERFORMANCE OF THE<br>CONTRACT OF WHICH THIS DRAWING FORMS A<br>PART. AND SHALL NOT. WITHOUT PULSERCILER | DATE: 25-   | FEB-2015 | PULSE GEAR DRIVE 2 & 3 STAGE<br>PART NUMBER PGD024-SE |                    |
|------|-------------|----------------------------------------------------|--------------|----------------------------------------------------------------------------------------------------------------------------------------------------------------------------------------------------------------------------------------------------------|-------------|----------|-------------------------------------------------------|--------------------|
| В    | 14-JUL-2021 | ADDED DESCRIPTION CHART                            |              |                                                                                                                                                                                                                                                          | DESIGNED BY | J.P.K.   |                                                       |                    |
| С    | 05-MAY-2023 | COMBINED JST AND M8 TO SAME DRAWING                |              |                                                                                                                                                                                                                                                          | CHECKED BY: | Y.A      | FOR: SENERGY MOTOR DRI                                |                    |
| D    | 25-AUG-2023 | REMOVED JST BECAUSE MOTOR HOUSING DIM IS DIFFERENT |              |                                                                                                                                                                                                                                                          | SCALE:      | NONE     |                                                       | PULSEROLLER STANDA |
| REV. | DATE        | DESCRIPTION                                        | $\checkmark$ | BY OTHERS.                                                                                                                                                                                                                                               | SHEET:      | 1 OF 1   | DWG. NO:                                              | PGD024-SE2-xxAAA   |