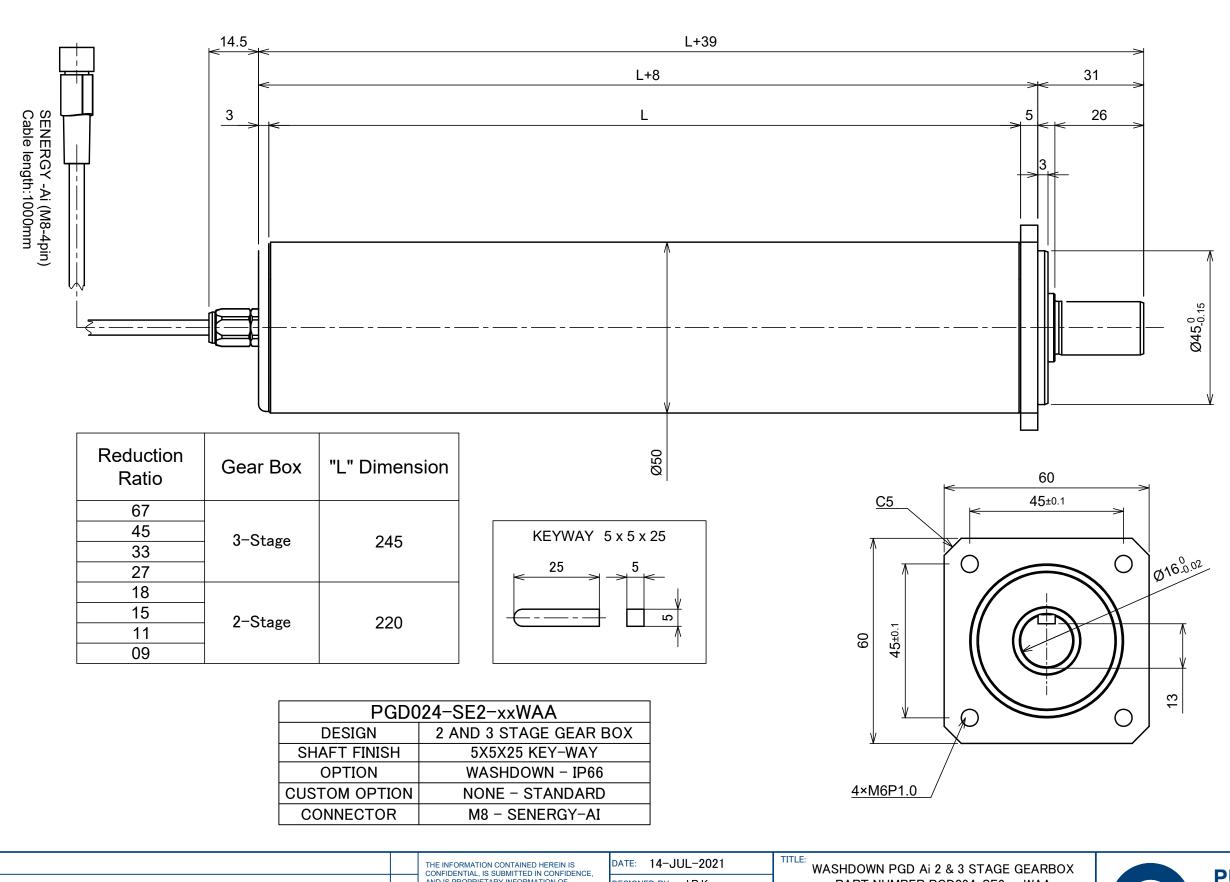

|   | DATE: 14-JUL-2021 |        | WASHDOWN PGD Ai 2 & 3 STAGE GEARBOX                                             |                  |      |   |  |
|---|-------------------|--------|---------------------------------------------------------------------------------|------------------|------|---|--|
|   | DESIGNED BY:      | J.P.K. | PART NUMBER PGD024-SE2-xxWAA  FOR: SENERGY-Ai MOTOR DRIVE PULSEROLLER STANDARDS |                  |      |   |  |
| E | CHECKED BY:       | Y.A.   |                                                                                 |                  |      |   |  |
| R | SCALE:            | NONE   |                                                                                 |                  |      |   |  |
|   | SHEET:            | 1 OF 1 | DWG. NO:                                                                        | PGD024-SE2-xxWAA | REV: | L |  |